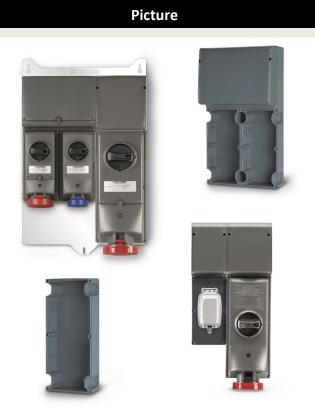

#### Features:

- Modular construction to meet any electrical configuration
- Saves space and assembly time
- Simply choose your options and either mount directly to wall or galvanized mounting plate
- Optional 20A, 125V black weather resistant duplex GFCI with extra duty non metallic rain-tight in use cover
- Removable lid for easy wiring access or Circuit Breakers
- Available OSHA Lockout/Tagout
- Ships fully assembled

# Mechanical Interlocks

Current: 20A, 30A, 60A Voltage: 2Ø, 3Ø, 125V, 250V, 480V Frequency: 60Hz Material: Glass Reinforced Polyester Temp Rating: -40°F to 140°F Ingress Protection: IP66/IP67/IP69K NEMA type 3R, 4/4X, 12 Safety: Dual mechanical interlock On/Off LED OSHA Lockout/Tagout compliant Impact Protection: IK10 (20J) Standards: UL508 (non-fused)