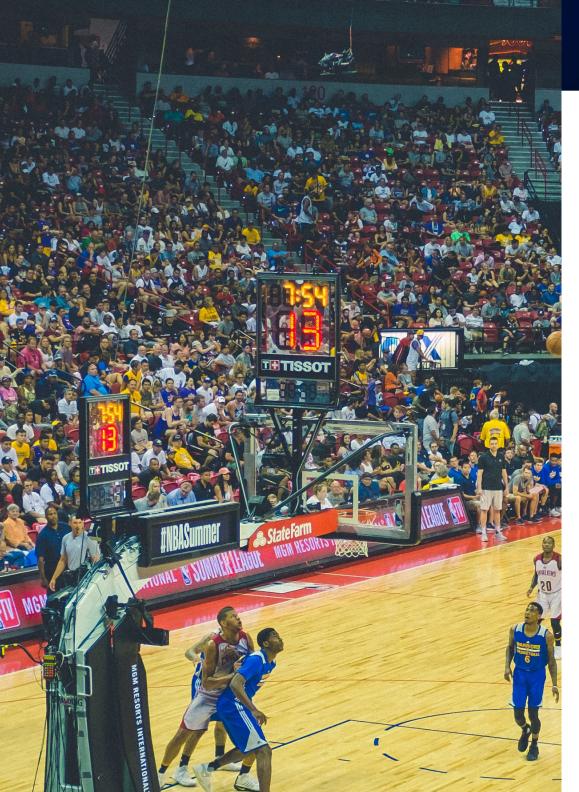

## Benefits

- Cushioned top and rubber mask helps to protect players against injury, and the panel against damage
- 90° floor frame ensures that the panel is sturdy when placed on the ground
- Widely used in advertising for sporting events

## PERIMETER SERIES

## Specifications

| Model                 | P8 Indoor           | P10 Indoor          |
|-----------------------|---------------------|---------------------|
| Pixel Pitch           | 8mm                 | 10mm                |
| LED Configuration     | SMD3IN1             | SMD3IN1             |
| Module Resolution     | 32 × 16             | 32 × 16             |
| Module Size           | 256 × 128mm         | 320 × 160mm         |
| Pixel Intensity       | 15625               | 10000               |
| Gray Scale