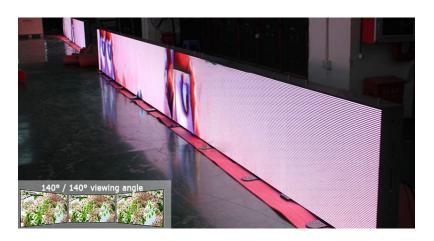

## Benefits

- Cushioned top and rubber mask helps to protect players against injury, and the panel against damage
- 90° floor frame ensures that the panel is sturdy when placed on the ground
- Widely used in advertising for sporting events

## PERIMETER SERIES