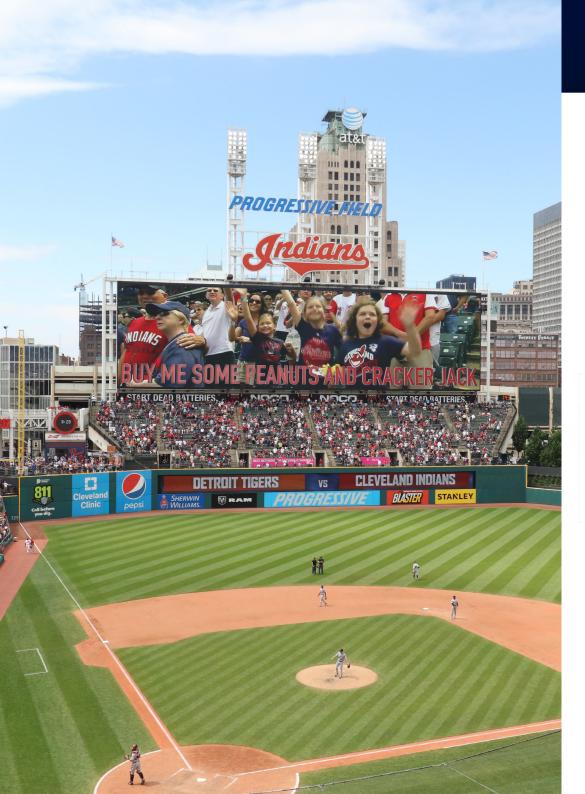

## PERIMETER SERIES





## Benefits

- Cushioned top and plastic mask helps to protect players against injury, and the panel against damage
- Flexible supporting angles ranging from 65° 90° to accommodate the best views around the stadium
- High refresh rates offering outstanding image and video quality

## PERIMETER SERIES

## Specifications

| Model                 | P8                  | P10                 | P16                 |
|-----------------------|---------------------|---------------------|---------------------|
| Pixel Pitch           | 8mm                 | 10mm                | 16mm                |
| LED Configuration     | SMD3IN1             | SMD3IN1             | 1R1G1B              |
| Module Resolution     | 32 × 16             | 32 × 16             | 16 × 16