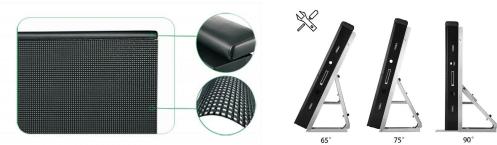

## Benefits

- Cushioned top and plastic mask helps to protect players against injury, and the panel against damage
- Flexible supporting angles ranging from 65° 90° to accommodate the best views around the stadium
- High refresh rates offering outstanding image and video quality