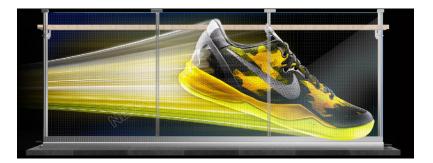

## BARRIER SERIES







## **Benefits**

- A fusion of 95% transparent glass displays and 5% barrier structures that offers an aesthetically-pleasing and fully functional communicative element
- Waterproof, dustproof, fire-resistant, anti-static and longlasting
- Dynamic displays and vivid colours for a full sensory experience

## BARRIER SERIES

## **Specifications**

| Model              | P8                            | P10                           |
|--------------------|-------------------------------|-------------------------------|
| LED                | NEX2020                       | NEX2020                       |
| Resolution         | 8804/17608 dot/m²             | 5568/11136 dot/m <sup>2</sup> |
| Pixel Pitch        | 8.06mm x 7.98mm               | 10.42mm x 9.80mm              |
| Cabinet Size