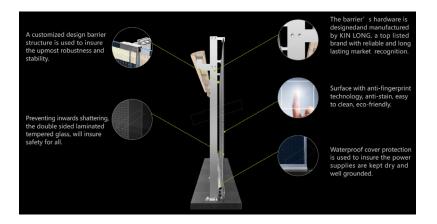

## **Benefits**

- A fusion of 95% transparent glass displays and 5% barrier structures that offers an aesthetically-pleasing and fully functional communicative element
- Waterproof, dustproof, fire-resistant, anti-static and longlasting
- Dynamic displays and vivid colours for a full sensory experience