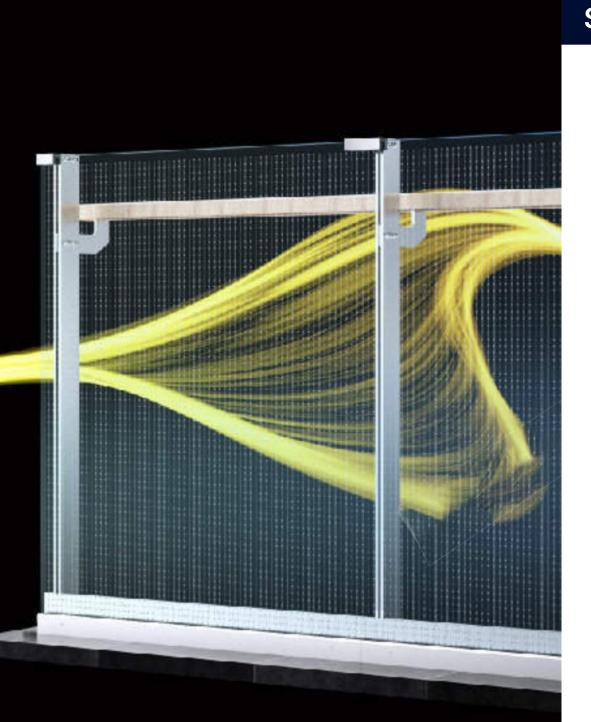

## **Benefits**

- A fusion of 95% transparent glass displays and 5% barrier structures that offers an aesthetically-pleasing and fully functional communicative element
- Waterproof, dustproof, fire-resistant, anti-static and longlasting
- Dynamic displays and vivid colours for a full sensory experience