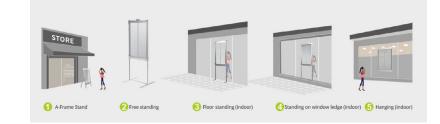

## 10 03/ Transparent LED Display

POSTER SERIES





## Benefits

- Best advertising solution for shop windows
- Unlike traditional posters, the transparent nature of this series does not block natural light from coming in-store
- Remotely control, monitor and update content from a control server

## POSTER SERIES

## Specifications

| Model              | P2.0S                         | P2.1M                         | P2.6M                         | P2.5L                         |
|--------------------|-------------------------------|-------------------------------|-------------------------------|-------------------------------|
| LED                | SMD1515                       | SMD1515                       | SMD1515                       | SMD1515                       |
| Resolution         | 59904 dot/m²                  | 98304